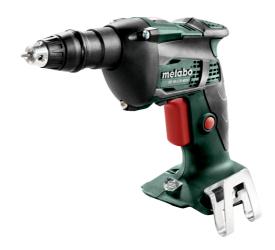

## 18 Volt Cordless Drywall Screwdriver SE 18 LTX 4000

- Drywall screwdriver for fixing gypsum plasterboards to wood and metal; also suitable for gypsum fibre boards to metal frames
- Compact and light design for comfortable one-hand operation
- Precise driving of screws by virtue of finely adjustable depth guide and low-noise claw clutch
- Depth guide can be fully removed for inspection during operation
- Variospeed (V) Electronics for working at customised speeds to suit various application materials
- · Integrated working light to illuminate the contact area
- Handy belt hook, can be fixed either on the right or left side
- Battery packs with capacity display for checking the charge status
- Ultra-M technology: highest performance, gentle charging and 3 years of warranty on the battery pack.